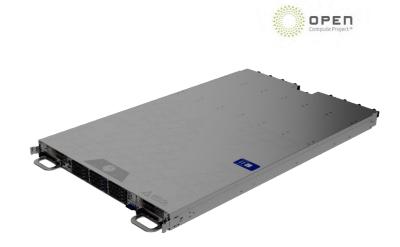

## 21" Delta Bright Lake Server

21" Delta Bright Lake Server based on the 3rd generation Intel® Xeon® Scalable Processors (Ice Lake). It is a functional computing device providing services to workstations, personal computers, or other functional devices. Four different configurations ensure a flexible choice of the optimal solution for individual customer needs.